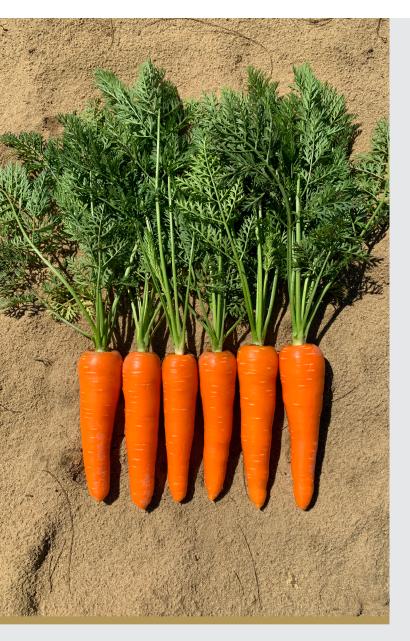

## **Features**

- Dark-coloured cylindrical Nantes
- Strong upright tops, good smoothness & uniformity
- Excellent tolerance to splitting & bolting

## Description

AMELIO is a gently tapered cylindrical Nantes variety with a dark external colour and dark core. It has shown excellent tolerance to bolting and splitting in commercial plantings in WA, as well as displaying good smoothness and uniformity. AMELIO has strong upright tops and an average length of 18cm. AMELIO has resistance to Alternaria Leaf Blight (Ad).